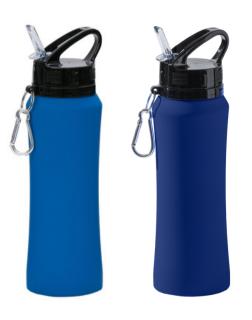

## STANDARD FOR MARKING / COLORISSIMO® WATER BOTTLE

**PRODUCT CODE: HB02** 

#### **UV PRINT (UV4)**

maximum marking size, logo 1

2,5 x 1,5 cm full range of colors

2,7 x 1,5 cm white color

maximum marking size, logo 2

2,5 x 2,7 cm full range of colors

2,7 x 2,7 cm white color

It is not possible to mark with UV print in the marked places (front and back). Marking only with pad printing T4

#### **PAD PRINTING (T4)**

maximum marking size, logo 1

3,5 x 3,5 cm

max. 4 colors \*

maximum marking size, logo 2

3 x 5,5 cm

max. 4 colors \*

maximum marking size, logo 3

## **ENGRAVING CO2 (L5)**

maximum marking size, logo 1  $2 \times 10 \text{ cm}$ 

maximum marking size, logo 2 3 x 2 cm

Engraving on LB and NB colors:

maximum marking size, logo 1 1,5 x 10 cm

maximum marking size, logo 2 2,5 x 2 cm