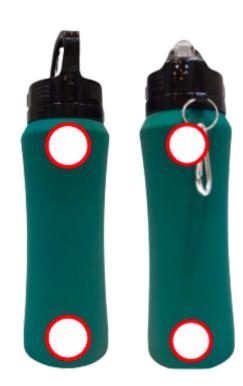

## **ENGRAVING CO2 (L5)**

maximum marking size, logo 1  $2 \times 10 \text{ cm}$ 

maximum marking size, logo 2 3 x 2 cm

Engraving on LB and NB colors:

maximum marking size, logo 1 1,5 x 10 cm

maximum marking size, logo 2 2,5 x 2 cm

### Additional information, Engraving

- 1. Each line and break must be at least 0.8 mm, e.g. the hole in the letter "a" must be 0.8 x 0.8 mm
- 2. Printing area on the LB and NB colors is smaller.
- 3. Logo 2 is placed 0,5 cm from the bottom.