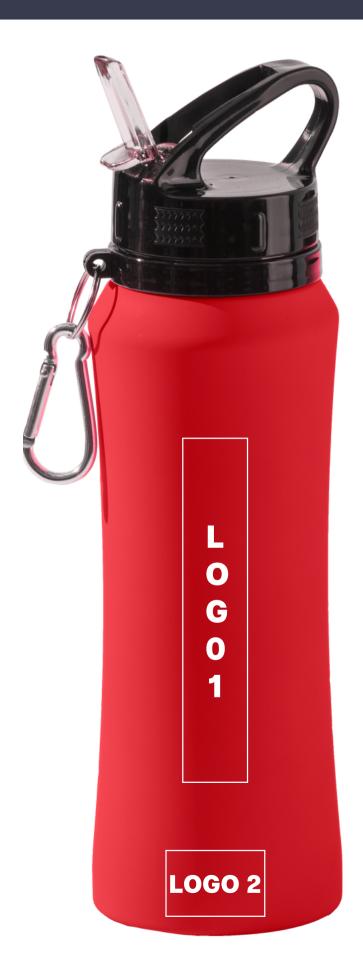

## **ENGRAVING CO2 (L5)**

maximum marking size, logo 1  $2 \times 10 \text{ cm}$ 

maximum marking size, logo 2 3 x 2 cm

Engraving on LB and NB colors:

maximum marking size, logo 1 1,5 x 10 cm

maximum marking size, logo 2 2,5 x 2 cm

### Additional information, Engraving

- 1. Each line and break must be at least 0.8 mm, e.g. the hole in the letter "a" must be 0.8 x 0.8 mm
- 2. Printing area on the LB and NB colors is smaller.
- 3. Logo 2 is placed 0,5 cm from the bottom.