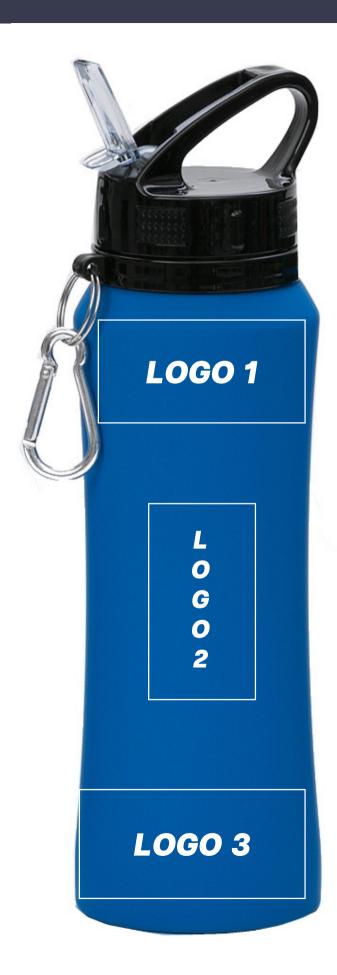

#### **PAD PRINTING (T4)**

maximum marking size, logo 1

3,5 x 3,5 cm

max. 4 colors \*

maximum marking size, logo 2

3 x 5,5 cm

max. 4 colors \*

maximum marking size, logo 3

3,5 x 3,5 cm

max. 4 colors \*