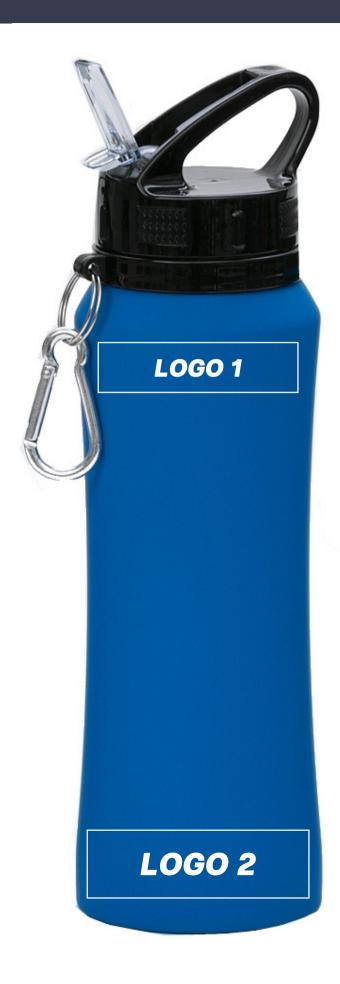

#### **UV PRINT (UV4)**

maximum marking size, logo 1

2,5 x 1,5 cm full range of colors

2,7 x 1,5 cm white color

maximum marking size, logo 2

2,5 x 2,7 cm full range of colors

2,7 x 2,7 cm white color

It is not possible to mark with UV print in the marked places (front and back). Marking only with pad printing T4

#### **PAD PRINTING (T4)**

maximum marking size, logo 1

3,5 x 3,5 cm

max. 4 colors \*

maximum marking size, logo 2

3 x 5,5 cm

max. 4 colors \*

maximum marking size, logo 3